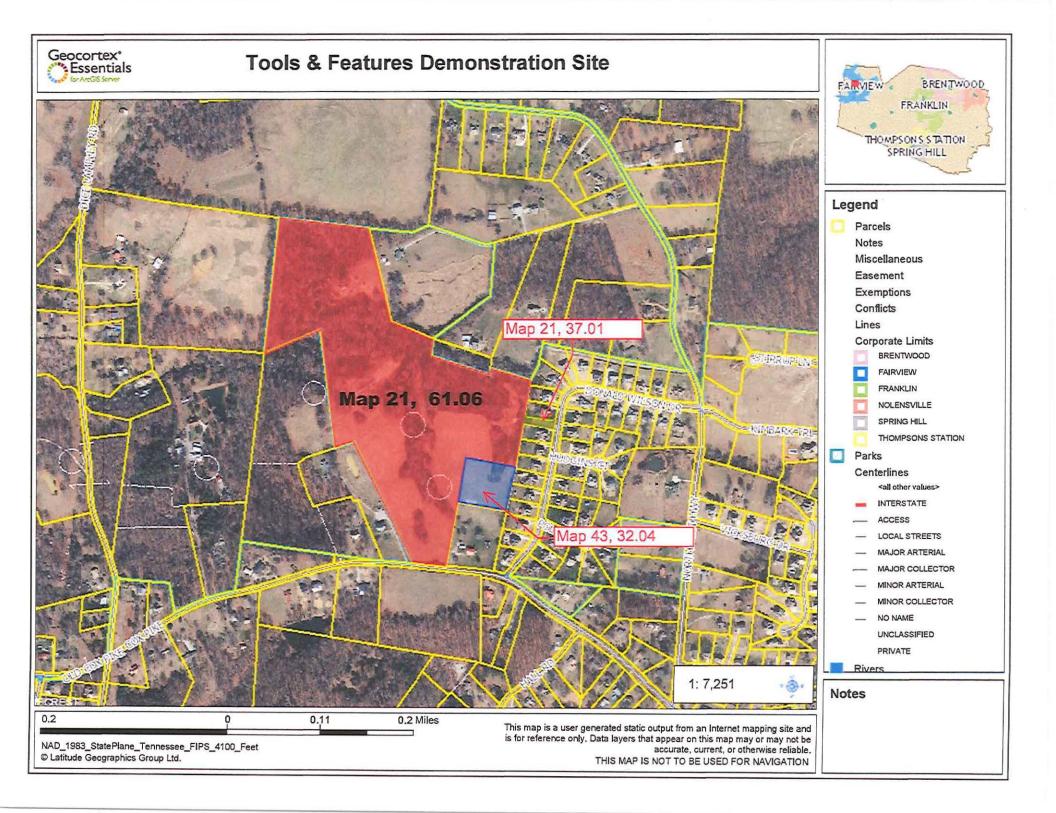

## 10. New Business

- A. Discuss and/or Take Action on Cox Pike Development (development of Tom Smythe) Hall
- B. Discuss and/or Take Action on Board of Commissioners Member Appointment to the Park Board Hall
- C. Discuss and/or Take Action on Bill #2016-03, Ordinance No. 917, An Ordinance for an Amendment to the City of Fairview, Tennessee, Budget for Fiscal Year 2015-2016 Budget (Appropriate City's 20% funds for Resurfacing Project)- Daugherty
- D. Discuss and/or Take Action on Revision to Comcast Contract Hall
- E. Discuss and/or Take Action on Recommendation from the Planning Commission for Rezoning of Property Located off Cox Pike (Polston Place II) From RS-20 to R-20 PUD Overlay, Map 21, Parcel 61.06 (40.69 Acres), Map 43, Parcel 32.04 (2 Acres) and Parcel 37.01 (.5 Acres), Billy Pomeroy, Owner – Hall