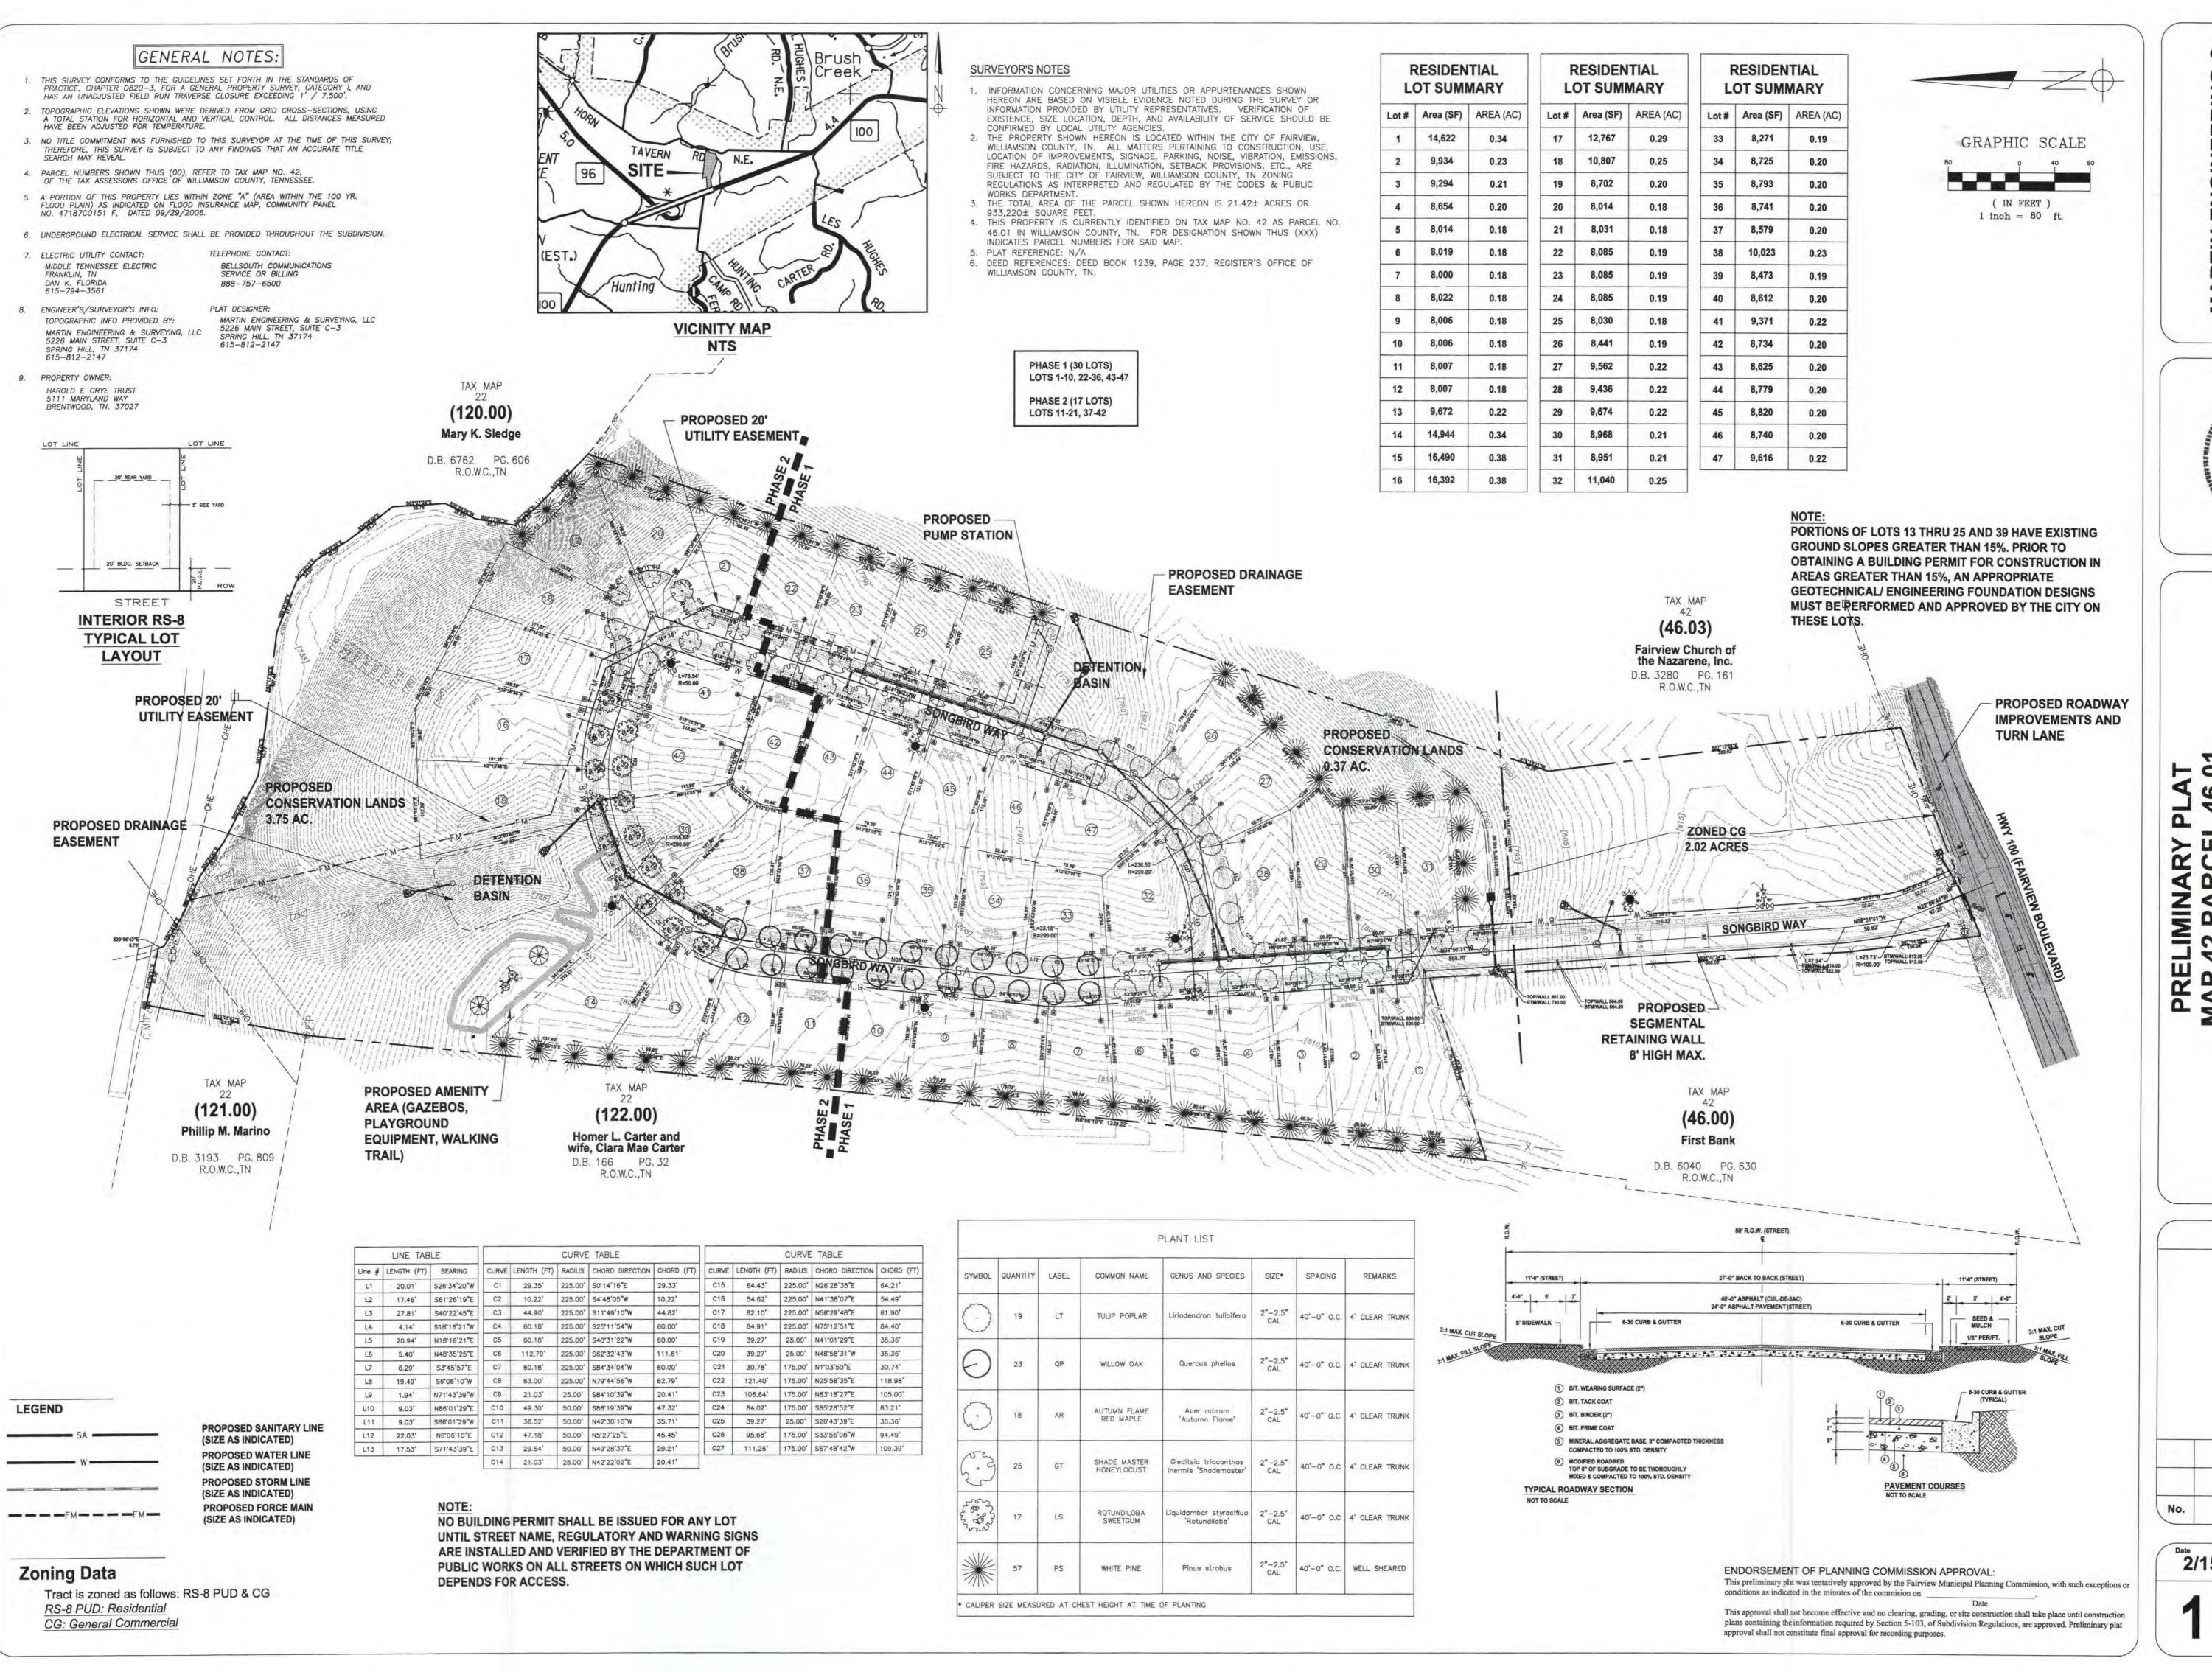

#### 12. New Business

- A. Revision to Preliminary Plat for Crye-Leike Mixed Use Development, Map 42, Parcel 46.01, 8.68 Acres, Owner: Harold Crye
- B. Ordinance 2017-16, An Ordinance Establishing and Adopting a Perpetual Comprehensive Pay Plan for Full Time Employees of the City of Fairview