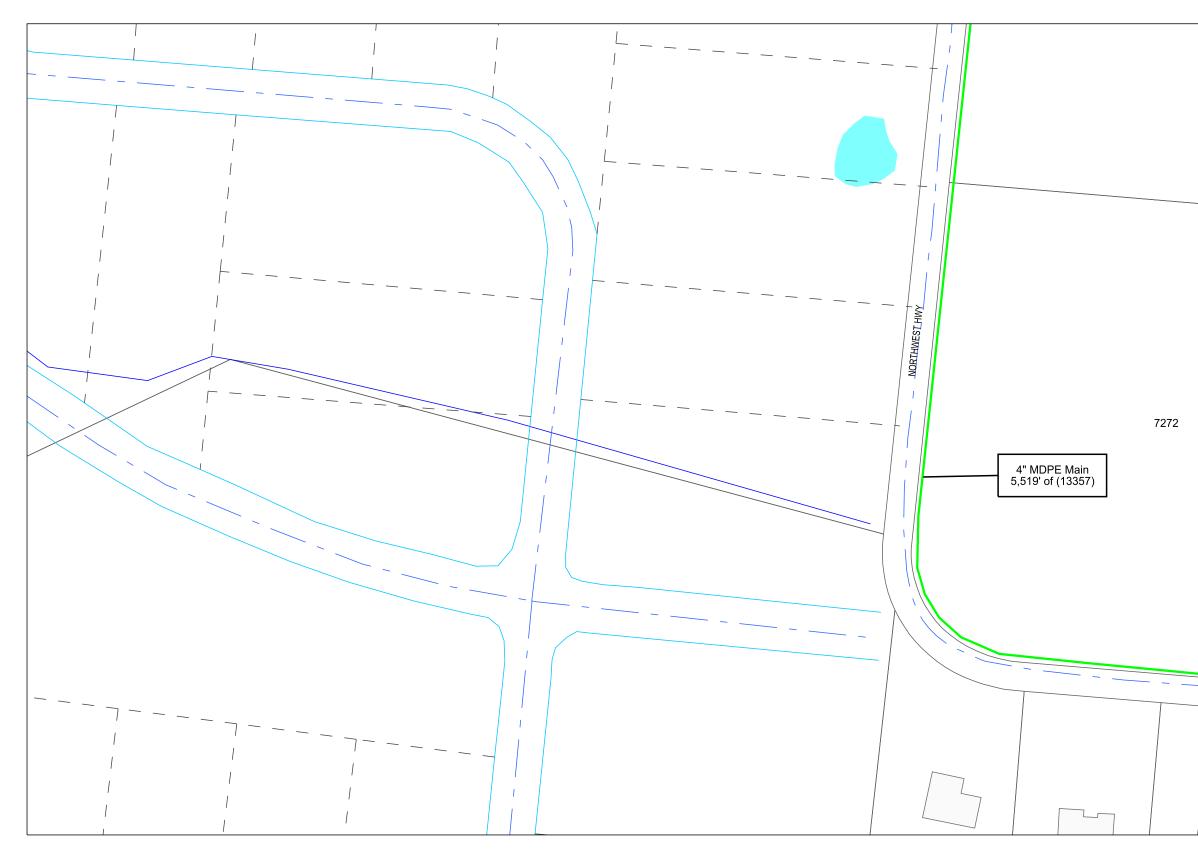

#### Legend

----- Main Existing Dist Pressure Route --- Main.Existing High High Pressure Route Main.Proposed Dist Pressure Route

200feet

Proposed Install 5,519' of 4" MDPE Main

Fairview, Williamson County, TN

Piedmont Natural Gas' gas facility maps are at all times to be considered confidential and proprietary (OM-1095). This map is current only through the latest revised date stated thereon. This map should under no circumstances be relied upon by anyone digging or drilling underground, and any such person should not undertake any digging or drilling until they have had all underground utility facilities in the immediate area located by calling 811. To ensure there is no inappropriate disclosure, this map cannot be shared with third parties absent Piedmont Natural Gas' express written consent. All previously dated copies of this map must be destroyed in accordance with Records and Information Management (RIM) Policy 1001 or returned to Piedmont Natural Gas.