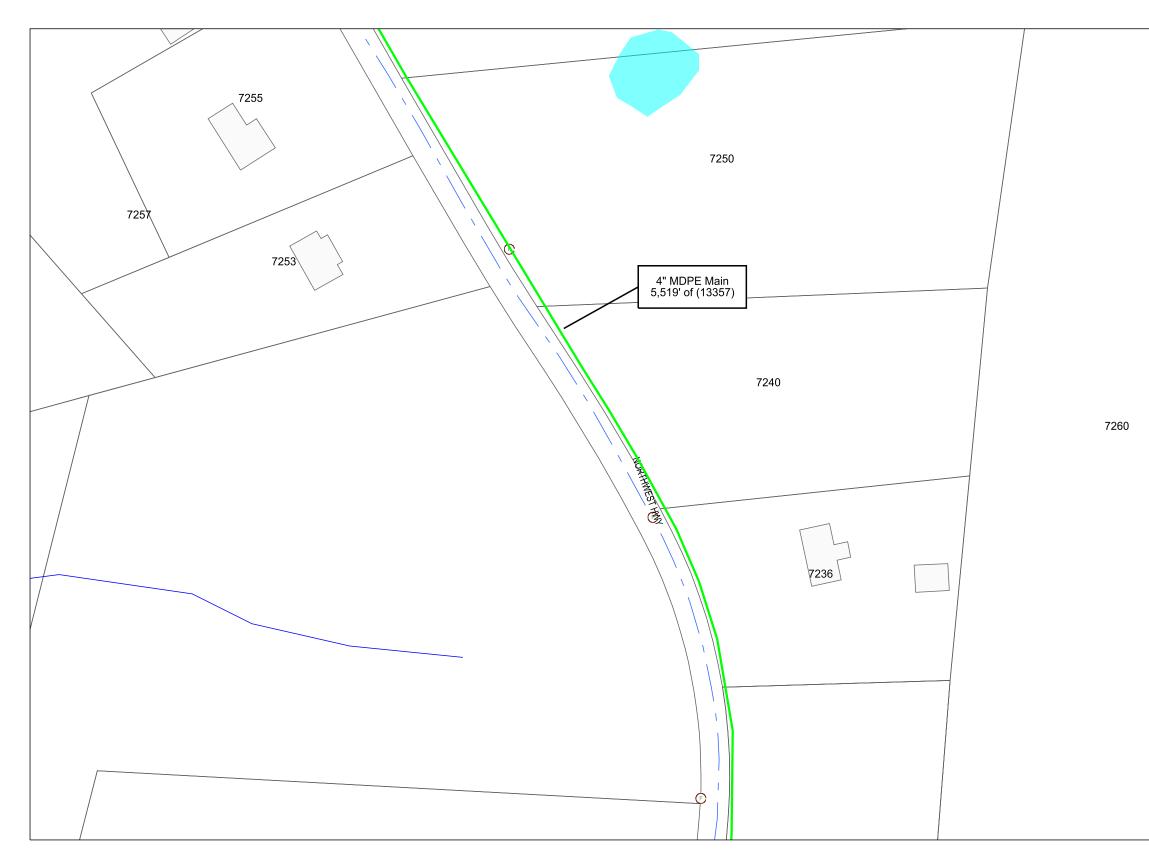

WHEREAS, the location documents are attached as EXHIBIT A.

**NOW, THEREFORE, IT IS HEREBY RESOLVED** the Mayor and Board of Commissioners of the City of Fairview, Tennessee, do hereby authorize Piedmont Natural Gas to perform open-cut excavation along Northwest Highway beginning at the intersection of Donald Wilson Drive and ending at the intersection of Northwest Highway and Dice Lampley Road.

1":100'

Proposed Install 5,519' of 4" MDPE Main

Fairview, Williamson County, TN

Piedmont Natural Gas' gas facility maps are at all times to be considered confidential and proprietary (OM-1095). This map is current only through the latest revised date stated thereon. This map should under no circumstances be relied upon by anyone digging or drilling underground, and any such person should not undertake any digging or drilling until they have had all underground utility facilities in the immediate area located by calling 811. To ensure there is no inappropriate disclosure, this map cannot be shared with third parties absent Piedmont Natural Gas' express written consent. All previously dated copies of this map must be destroyed in accordance with Records and Information Management (RIM) Policy 1001 or returned to Piedmont Natural Gas.