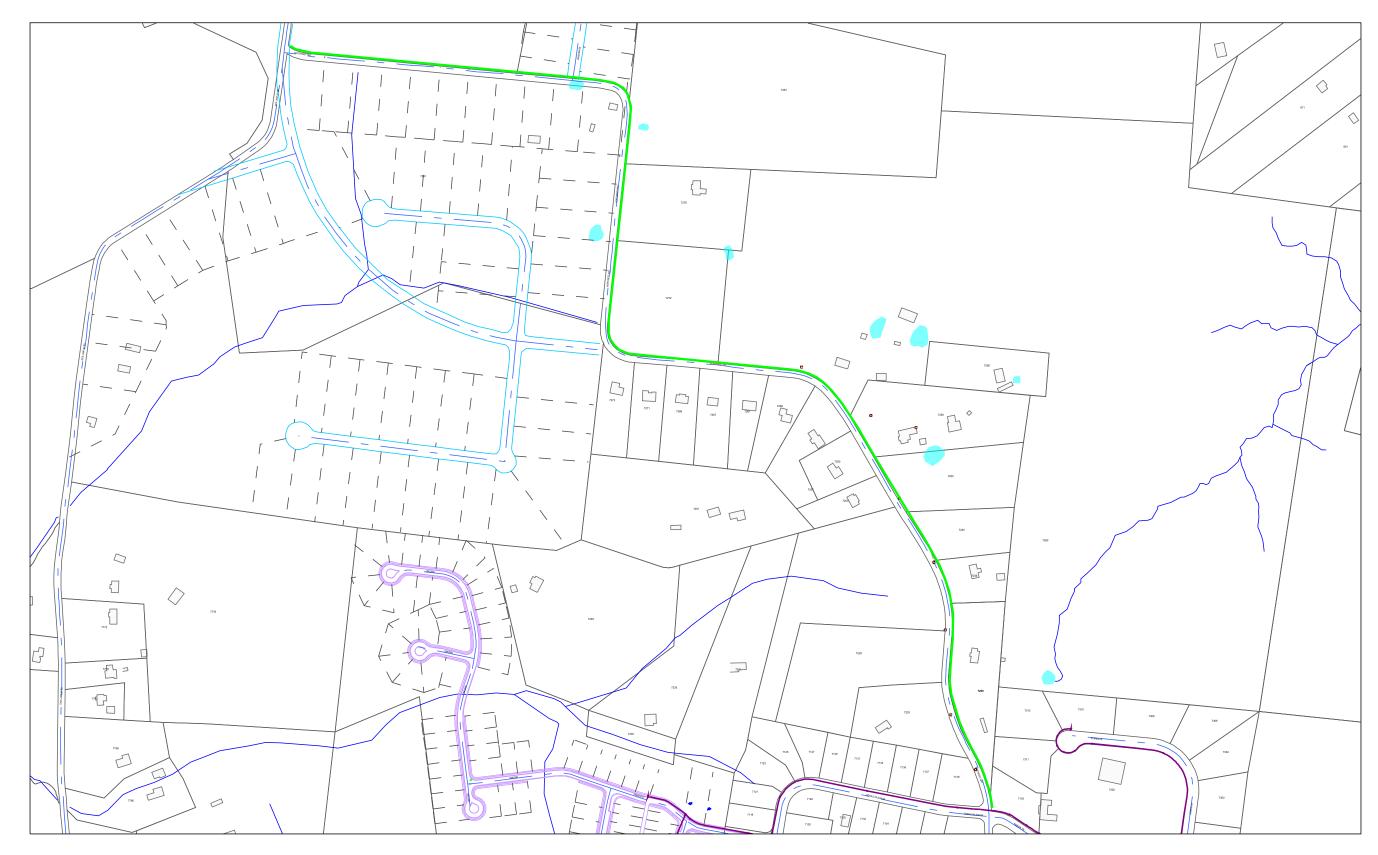

WHEREAS, the location documents are attached as EXHIBIT A.

**NOW, THEREFORE, IT IS HEREBY RESOLVED** the Mayor and Board of Commissioners of the City of Fairview, Tennessee, do hereby authorize Piedmont Natural Gas to perform open-cut excavation along Northwest Highway beginning at the intersection of Donald Wilson Drive and ending at the intersection of Northwest Highway and Dice Lampley Road.

1":417'

Proposed Install 5,519' of 4" MDPE Main

Fairview, Williamson County, TN

Piedmont Natural Gas' gas facility maps are at all times to be considered confidential and proprietary (OM-1095). This map is current only through the latest revised date stated thereon. This map should under no circumstances be relied upon by anyone digging or drilling underground, and any such person should not undertake any digging or drilling until they have had all underground utility facilities in the immediate area located by calling 811. To ensure there is no inappropriate disclosure, this map cannot be shared with third parties absent Piedmont Natural Gas' express written consent. All previously dated copies of this map must be destroyed in accordance with Records and Information Management (RIM) Policy 1001 or returned to Piedmont Natural Gas.