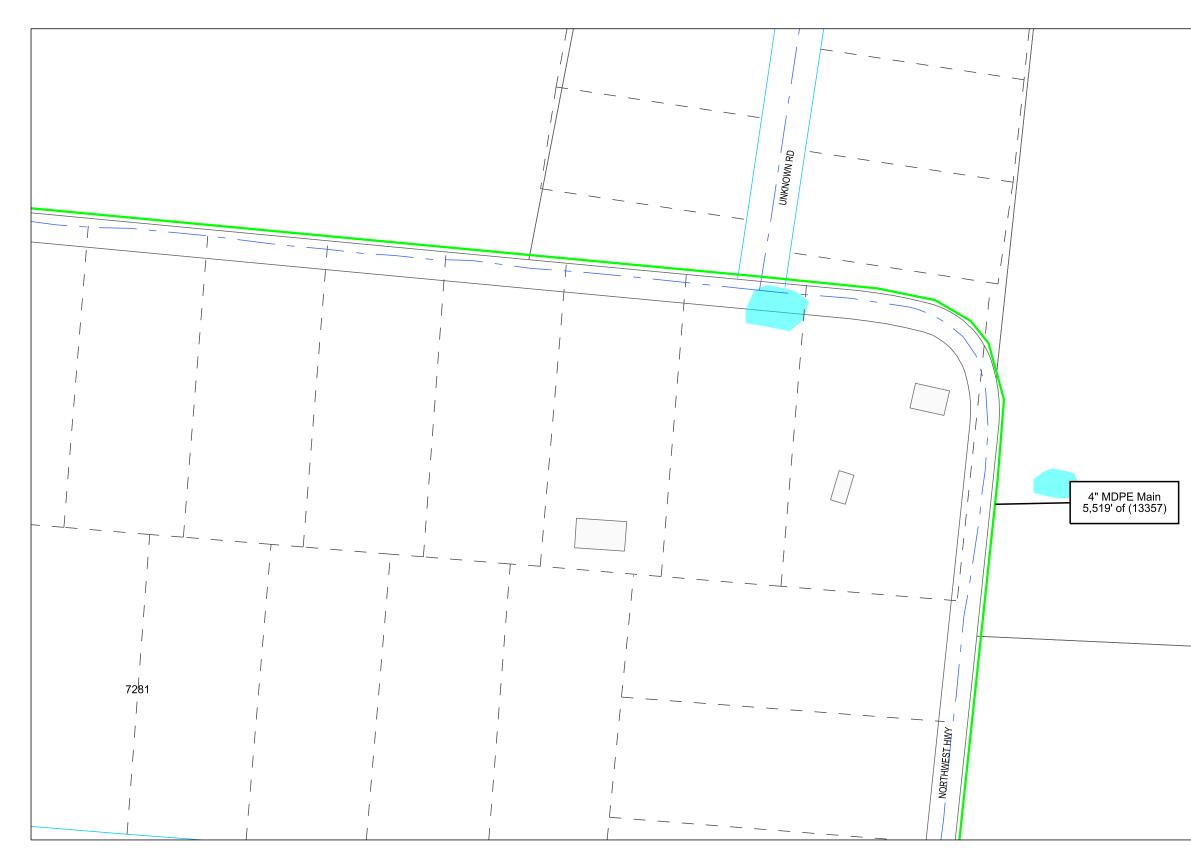

## Legend

Main.Existing Dist Pressure Route
Main.Proposed Dist Pressure Route

7276

100feet

0feet

200feet

1":100'

Proposed Install 5,519' of 4" MDPE Main

Fairview, Williamson County, TN

Piedmont Natural Gas' gas facility maps are at all times to be considered confidential and proprietary (OM-1095). This map is current only through the latest revised date stated thereon. This map should under no circumstances be relied upon by anyone digging or drilling underground, and any such person should not undertake any digging or drilling until they have had all underground utility facilities in the immediate area located by calling 811. To ensure there is no inappropriate disclosure, this map cannot be shared with third parties absent Piedmont Natural Gas' express written consent. All previously dated copies of this map must be destroyed in accordance with Records and Information Management (RIM) Policy 1001 or returned to Piedmont Natural Gas.