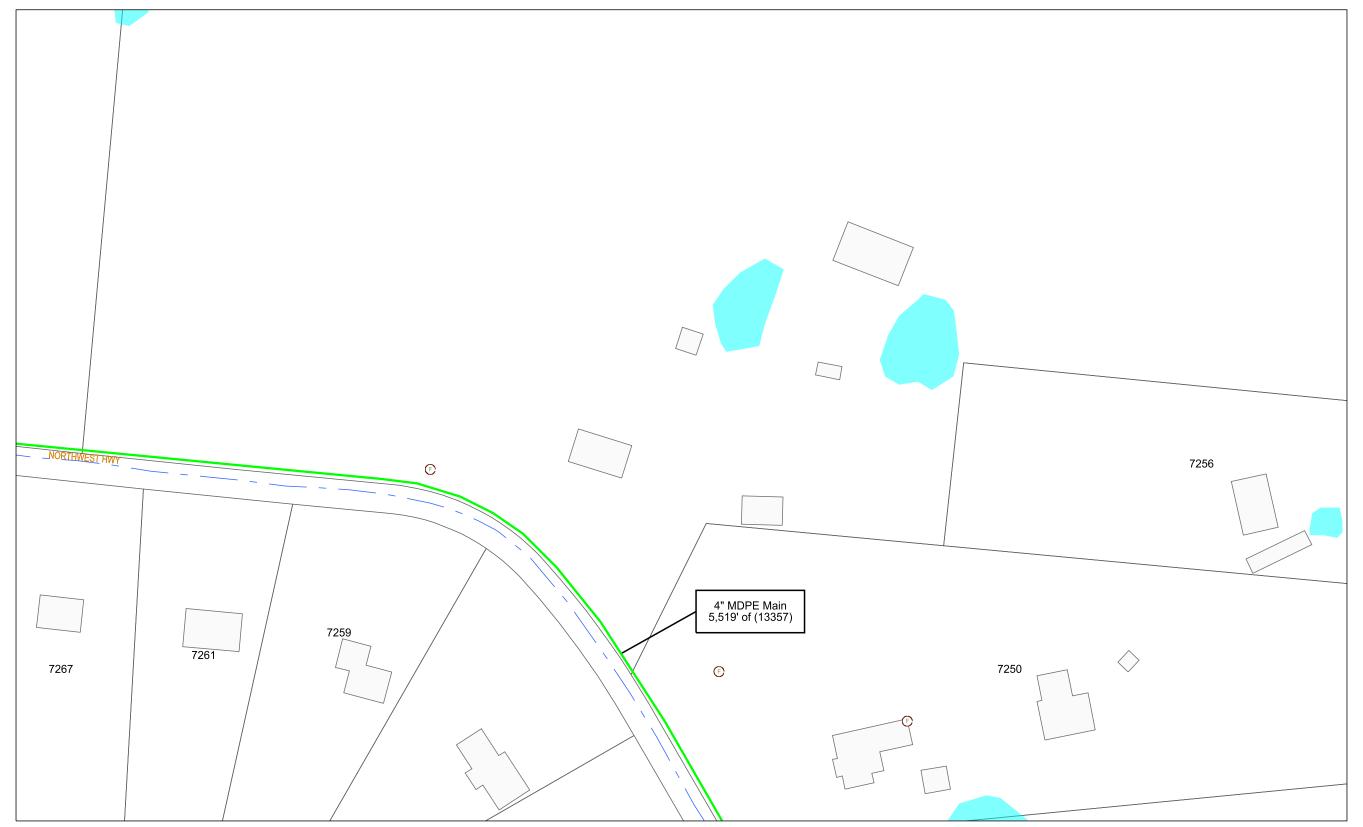

WHEREAS, the location documents are attached as EXHIBIT A.

**NOW, THEREFORE, IT IS HEREBY RESOLVED** the Mayor and Board of Commissioners of the City of Fairview, Tennessee, do hereby authorize Piedmont Natural Gas to perform open-cut excavation along Northwest Highway beginning at the intersection of Donald Wilson Drive and ending at the intersection of Northwest Highway and Dice Lampley Road.

Passed and adopted this the 2<sup>nd</sup> day of November, 2023.

Lisa Anderson, Mayor

ATTEST:

Rachel Jones, City Recorder

LEGAL FORM APPROVED:

Patrick M. Carter, City Attorney

Proposed Install 5,519' of 4" MDPE Main

Fairview, Williamson County, TN

Piedmont Natural Gas' gas facility maps are at all times to be considered confidential and proprietary (OM-1095). This map is current only through the latest revised date stated thereon. This map should under no circumstances be relied upon by anyone digging or drilling underground, and any such person should not undertake any digging or drilling until they have had all underground utility facilities in the immediate area located by calling 811. To ensure there is no inappropriate disclosure, this map cannot be shared with third parties absent Piedmont Natural Gas' express written consent. All previously dated copies of this map must be destroyed in accordance with Records and Information Management (RIM) Policy 1001 or returned to Piedmont Natural Gas.