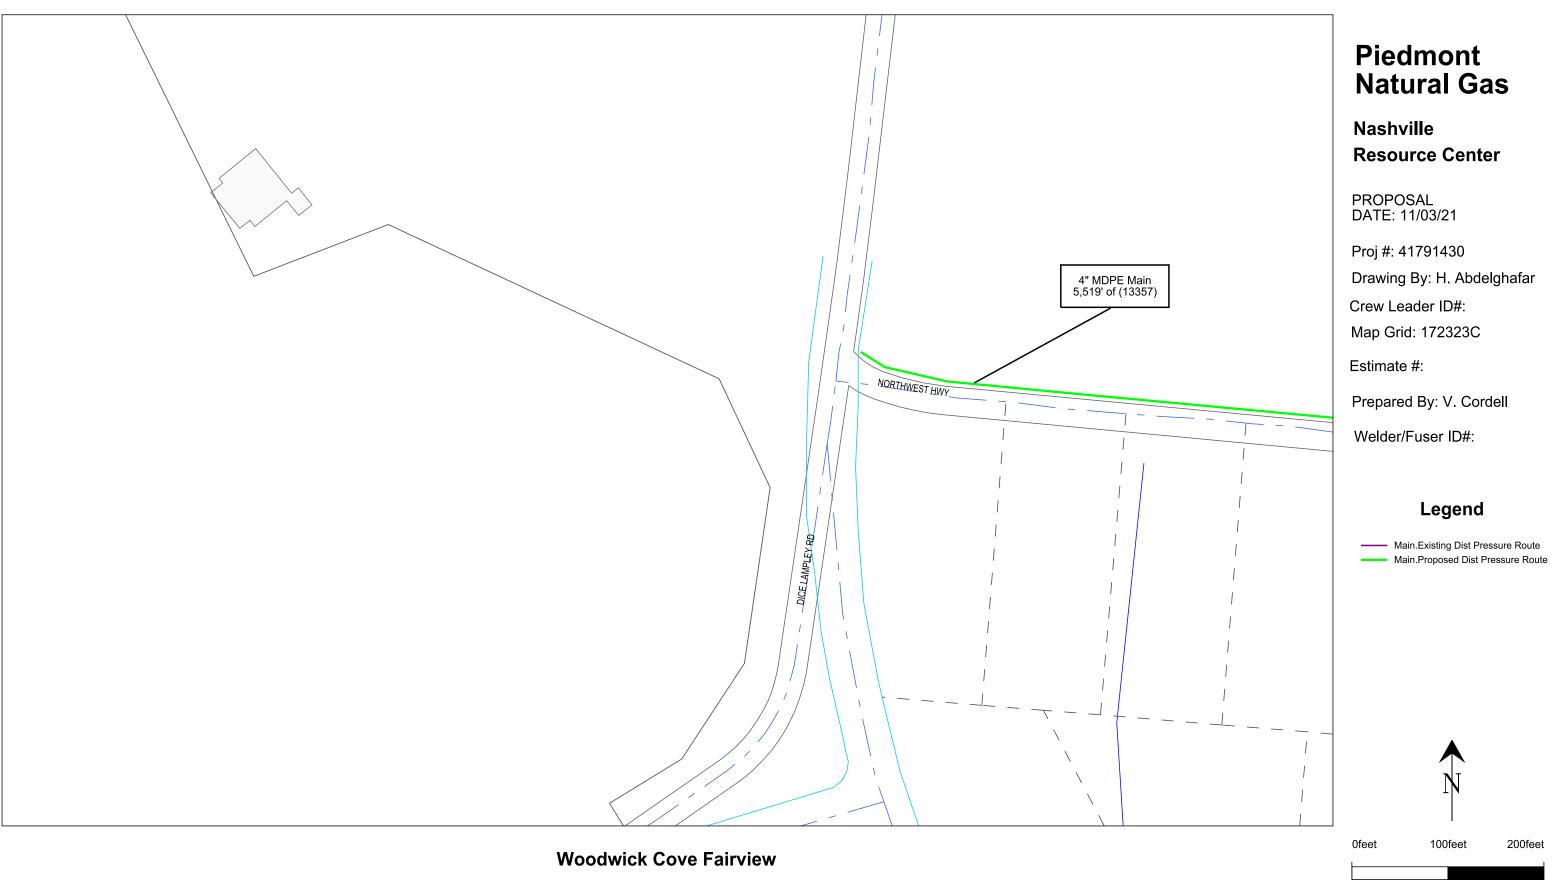

# Piedmont **Natural Gas**

## Nashville **Resource Center**

PROPOSAL DATE: 11/03/21

Proj #: 41791430 Drawing By: H. Abdelghafar Crew Leader ID#:

Map Grid: 172323C

Estimate #:

Prepared By: V. Cordell

Welder/Fuser ID#:

#### Legend

 Main Proposed Dist Pressure Route Service Existing High High Pressure Route - Unknown High Volume Tee Existing Location Valve Existing Location - Open Cap Existing Location Coupling Existing Location Tee Existing Location Tee.Proposed Location Service Riser Existing Location Locate Marker Existing Location - Tracer Wire Ends TW

# Piedmont Natural Gas

Nashville Resource Center

PROPOSAL DATE: 11/03/21

Proj #: 41791430

Drawing By: H. Abdelghafar

Crew Leader ID#:

Map Grid: 172323C

Estimate #:

Prepared By: V. Cordell

Welder/Fuser ID#:

## Legend

Main.Existing Dist Pressure Route
Main.Proposed Dist Pressure Route

7276

100feet

0feet

200feet

1":100'

Proposed Install 5,519' of 4" MDPE Main

Fairview, Williamson County, TN

Piedmont Natural Gas' gas facility maps are at all times to be considered confidential and proprietary (OM-1095). This map is current only through the latest revised date stated thereon. This map should under no circumstances be relied upon by anyone digging or drilling underground, and any such person should not undertake any digging or drilling until they have had all underground utility facilities in the immediate area located by calling 811. To ensure there is no inappropriate disclosure, this map cannot be shared with third parties absent Piedmont Natural Gas' express written consent. All previously dated copies of this map must be destroyed in accordance with Records and Information Management (RIM) Policy 1001 or returned to Piedmont Natural Gas.