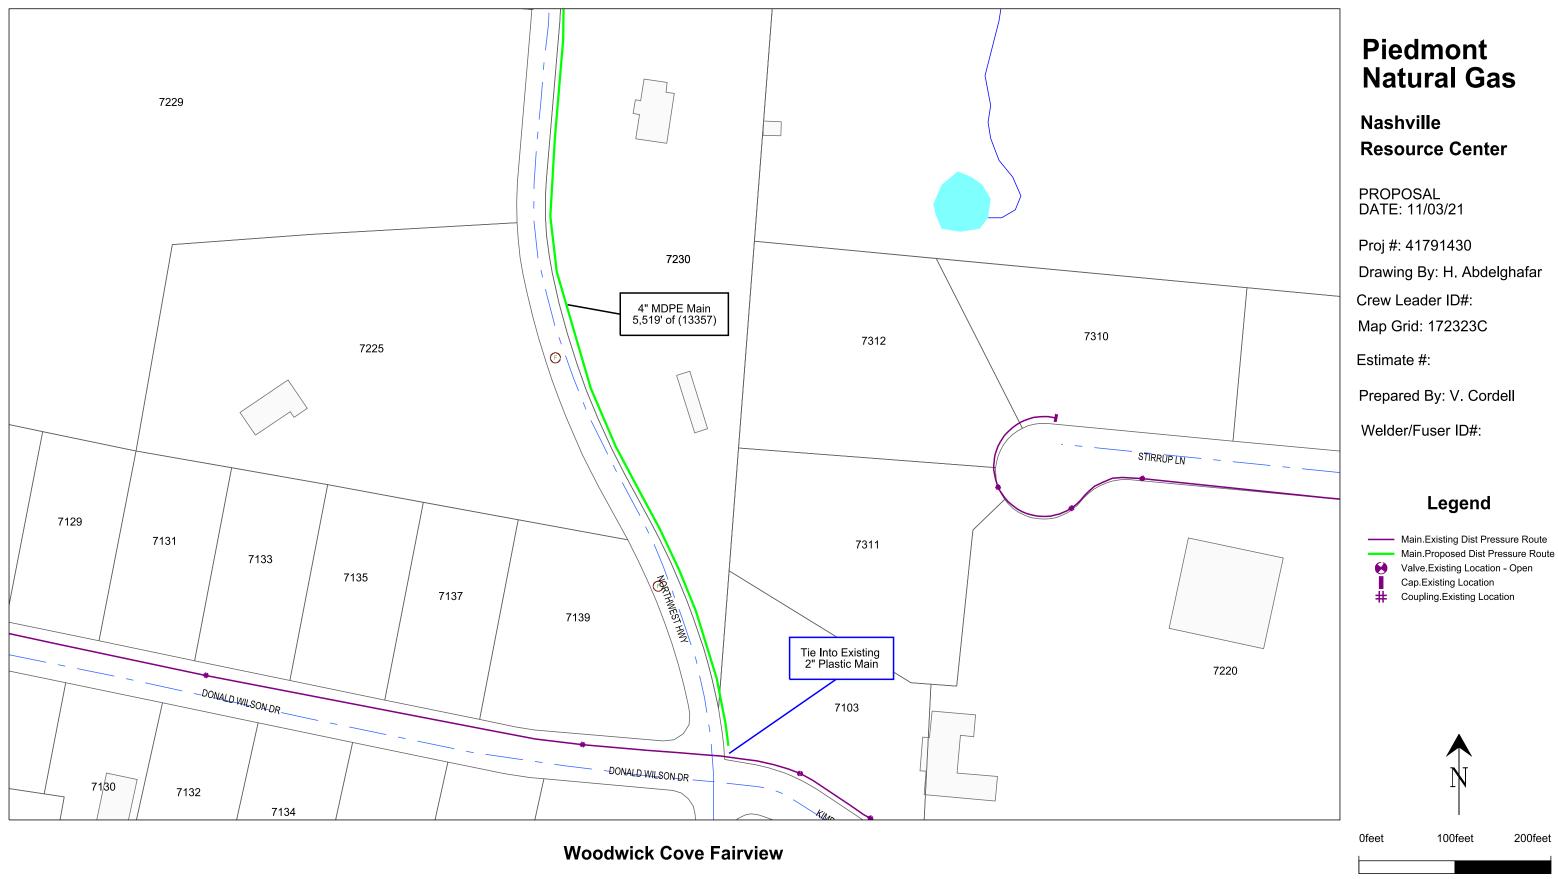

WHEREAS, the location documents are attached as EXHIBIT A.

**NOW, THEREFORE, IT IS HEREBY RESOLVED** the Mayor and Board of Commissioners of the City of Fairview, Tennessee, do hereby authorize Piedmont Natural Gas to perform open-cut excavation along Northwest Highway beginning at the intersection of Donald Wilson Drive and ending at the intersection of Northwest Highway and Dice Lampley Road.

## Nashville **Resource Center**

PROPOSAL DATE: 11/03/21

Proj #: 41791430 Drawing By: H. Abdelghafar Crew Leader ID#:

Map Grid: 172323C

Estimate #:

Prepared By: V. Cordell

Welder/Fuser ID#:

## Legend

Main.Existing Dist Pressure Route
Main.Proposed Dist Pressure Route

200feet

100feet

0feet

Proposed Install 5,519' of 4" MDPE Main

Fairview, Williamson County, TN

Piedmont Natural Gas' gas facility maps are at all times to be considered confidential and proprietary (OM-1095). This map is current only through the latest revised date stated thereon. This map should under no circumstances be relied upon by anyone digging or drilling underground, and any such person should not undertake any digging or drilling until they have had all underground utility facilities in the immediate area located by calling 811. To ensure there is no inappropriate disclosure, this map cannot be shared with third parties absent Piedmont Natural Gas' express written consent. All previously dated copies of this map must be destroyed in accordance with Records and Information Management (RIM) Policy 1001 or returned to Piedmont Natural Gas.