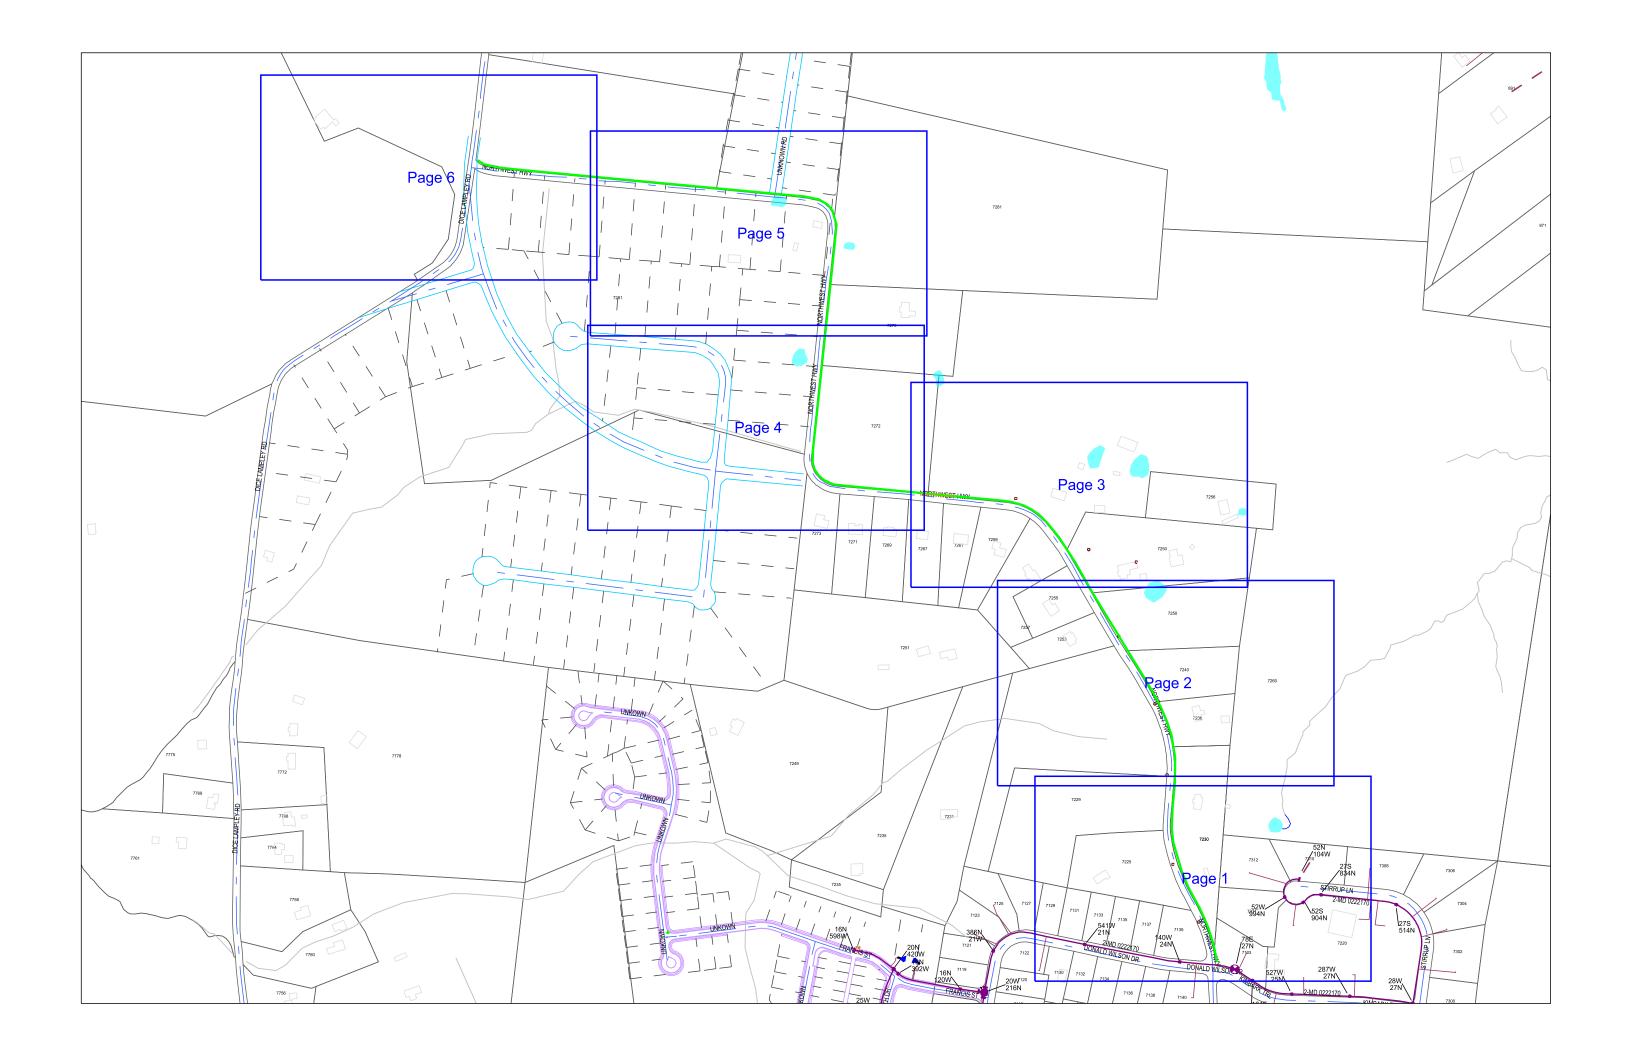

WHEREAS, the location documents are attached as EXHIBIT A.

**NOW, THEREFORE, IT IS HEREBY RESOLVED** the Mayor and Board of Commissioners of the City of Fairview, Tennessee, do hereby authorize Piedmont Natural Gas to perform open-cut excavation along Northwest Highway beginning at the intersection of Donald Wilson Drive and ending at the intersection of Northwest Highway and Dice Lampley Road.

Passed and adopted this the 2<sup>nd</sup> day of November, 2023.

Lisa Anderson, Mayor

ATTEST:

Rachel Jones, City Recorder

LEGAL FORM APPROVED:

Patrick M. Carter, City Attorney

Proposed Install 5,519' of 4" MDPE Main